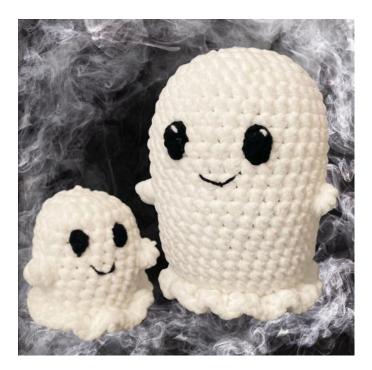

# Plush Ghosts

#### Large Ghost

Row 1: With white plush yarn, 8 sc in Magic Ring (8 sts)

Row 2: 2 sc in each st around (16 sts)

Row 3: [sc in next st, 2 sc in next st] around (24 sts)

Row 4: [sc in next 2 sts, 2 sc in next st] around (32 sts)

#### Eyes (large)

With black worsted yarn,

Row 1: Working in Magic Ring, 3 dc, 3 trc, 3 dc, 3 trc. Tighten ring and tie off.

Finishing: Stitch a white highlight if desired. Attach eyes between rows 8 and 10, 4 sts apart, then stitch mouth.

#### **Small Ghost**

Row 1-3: Work same as large ghost. (24 sts)

**Row 4-6:** sc around (24 sts)

Row 7: sc in first 8 sts, bobble, sc in 14 sts, bobble (22 scs, 2 bobbles)

**Row 8-10:** sc around (24 sts)

### Eyes (small)

With black worsted yarn,

Row 1: Working in Magic Ring, 3 sc, 3 dc, 3 sc, 3 dc. Tighten ring and tie off.

Finishing: Stitch a white highlight if desired. Attach eyes between rows

5 and 7, 2 sts apart, then stitch mouth.